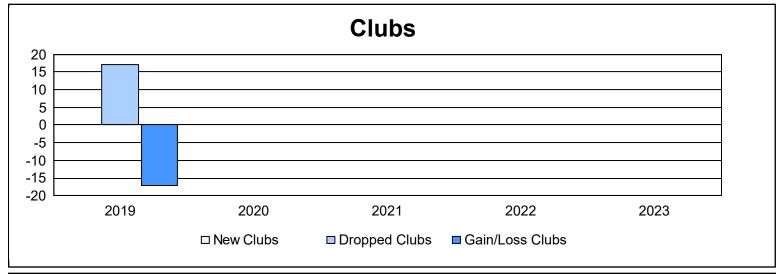

District 383 As of June 2023 Cumulative

| Year      | New<br>Clubs | Dropped<br>Clubs | Gain/<br>Loss<br>Clubs | New<br>Members | Charter<br>Members | Reinstate<br>Members | Transfer<br>Members | Total<br>Member<br>Added | Total<br>Members<br>Dropped | Gain/<br>Loss<br>Members |
|-----------|--------------|------------------|------------------------|----------------|--------------------|----------------------|---------------------|--------------------------|-----------------------------|--------------------------|
| 2018-2019 | 0            | 17               | -17                    | 52             | 22                 | 3                    | 6                   | 83                       | 592                         | -509                     |
| 2019-2020 | 0            | 0                | 0                      | 0              | 14                 | 0                    | 3                   | 17                       | 433                         | -416                     |
| 2020-2021 | 0            | 0                | 0                      | 306            | 37                 | 18                   | 25                  | 386                      | 194                         | 192                      |
| 2021-2022 | 0            | 0                | 0                      | 155            | 15                 | 5                    | 11                  | 186                      | 235                         | -49                      |
| 2022-2023 | 0            | 0                | 0                      | 97             | 17                 | 3                    | 12                  | 129                      | 221                         | -92                      |
| Average   | 0            | 3                | -3                     | 122            | 21                 | 6                    | 11                  | 160                      | 335                         | -175                     |